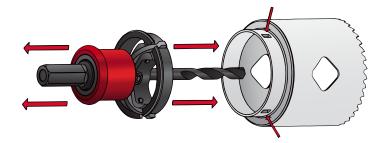

## UP TO 70X FASTER CORE EJECTION! ELIMINATES THE #1 OPERATOR ISSUE WITH HOLE SAWS!

- QuickCore's patented technology allows you to engage the quick release exposing the unique open-ended design to remove the plug immediately using no added tools.
- Wide diamond slots and open back arbors allows for increased visibility and cooling.
- Aggressive 10° positive tooth angle for faster and smoother cuts.
- 1 7/8" depth of cut.

- One mandrel for hole saw diameters 3/4" to 6" simple slide sleeve engagement.
- M42 Bi-metal construction for cutting into wood, metal, plastic and stainless steel.
- Change out hole saws FAST without the use of any tools.
- Sizes range from 3/4" to 6" diameter hole saws and 13 pc & 7 pc kits.