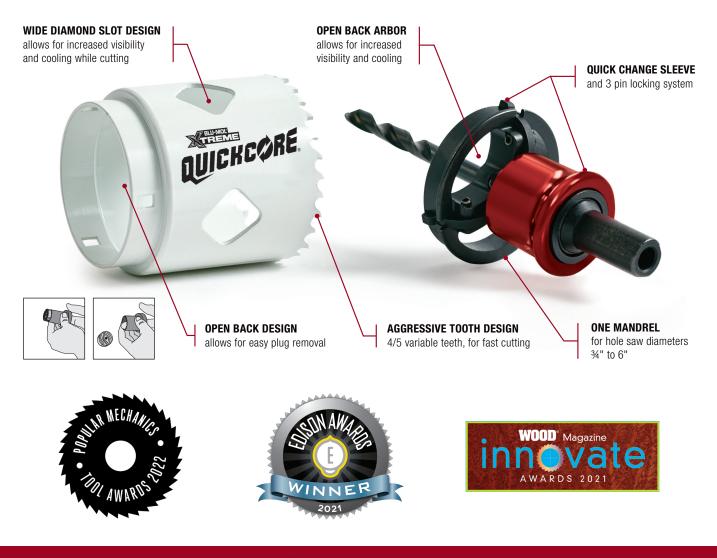

## UP TO 70X FASTER CORE EJECTION! ELIMINATES THE #1 OPERATOR ISSUE WITH HOLE SAWS!

- QuickCore's patented technology allows you to engage the quick release exposing the unique open-ended design to remove the plug immediately using no added tools.
- Wide diamond slots and open back arbors allows for increased visibility and cooling.
- Aggressive 10° positive tooth angle for faster and smoother cuts.
- 1 7/8" depth of cut.

- One mandrel for hole saw diameters 3/4" to 6" simple slide sleeve engagement.
- M42 Bi-metal construction for cutting into wood, metal, plastic and stainless steel.
- Change out hole saws FAST without the use of any tools.
- Sizes range from 3/4" to 6" diameter hole saws and 13 pc & 7 pc kits.