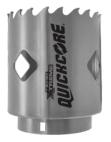

## IICHCORE CARBIDE TIPPED HOLE SAW

QUICKCORE'S PATENTED TECHNOLOGY ALLOWS YOU TO ENGAGE THE QUICK RELEASE EXPOSING THE UNIQUE OPEN-ENDED DESIGN TO REMOVE THE PLUG IMMEDIATELY USING NO ADDED TOOLS.

- Up to 10X Faster Than Bimetal
- Greater Heat and Wear Resistance
- C3 Carbide Tipped provides extended life and clean cuts
- Cuts metal, wood w/nails, concrete block, brick, cement backer board, ceramic wall tile, PVC, shingles
- Sizes range from ¾" to 6" diameter, 7pc and 13pc sets