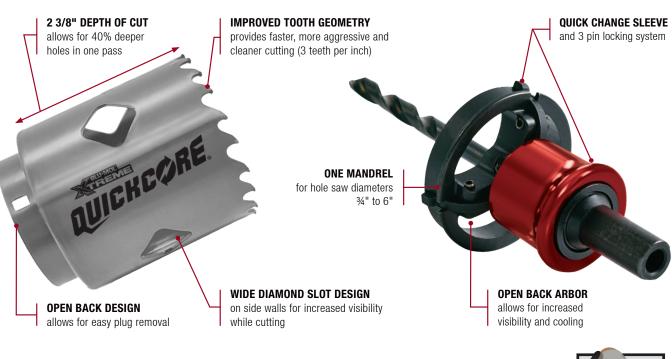

## IICHCORE CARBIDE TIPPED HOLE SAW

QUICKCORE'S PATENTED TECHNOLOGY ALLOWS YOU TO ENGAGE THE QUICK RELEASE EXPOSING THE UNIQUE OPEN-ENDED DESIGN TO REMOVE THE PLUG IMMEDIATELY USING NO ADDED TOOLS.

- Up to 10X Faster Than Bimetal
- Greater Heat and Wear Resistance
- C3 Carbide Tipped provides extended life and clean cuts
- Cuts metal, wood w/nails, concrete block, brick, cement backer board, ceramic wall tile, PVC, shingles
- Sizes range from ¾" to 6" diameter, 7pc and 13pc sets