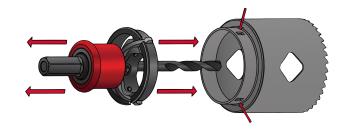

## IICHCORE CARBIDE TIPPED HOLE SAW

QUICKCORE'S PATENTED TECHNOLOGY ALLOWS YOU TO ENGAGE THE QUICK RELEASE EXPOSING THE UNIQUE OPEN-ENDED DESIGN TO REMOVE THE PLUG IMMEDIATELY USING NO ADDED TOOLS.

- Up to 10X Faster Than Bimetal
- Greater Heat and Wear Resistance
- C3 Carbide Tipped provides extended life and clean cuts
- Cuts metal, wood w/nails, concrete block, brick, cement backer board, ceramic wall tile, PVC, shingles
- Sizes range from ¾" to 6" diameter, 7pc and 13pc sets